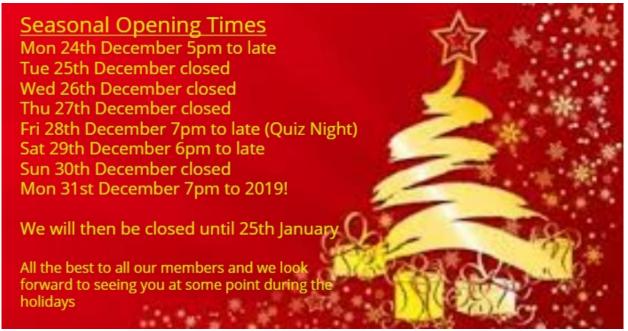

We wish all our members a merry Christmas and a happy New Year and look forward to seeing you at some point during the festive season at the Kingfisher Bar. Please note that we have different opening hours over the holiday period as follows:

## Monday 24th December from 5pm to late

Friday 28th December 7pm to late for the monthly quiz, please feel free to dress seasonally!

Saturday 29th December from 6pm to late

Monday 31st December from 7pm to 2019 to celebrate Hogmanay for those who prefer a drink rather than a full party, kids are welcome

We will then close until 25th January, re-opening for the first monthly quiz of 2019.